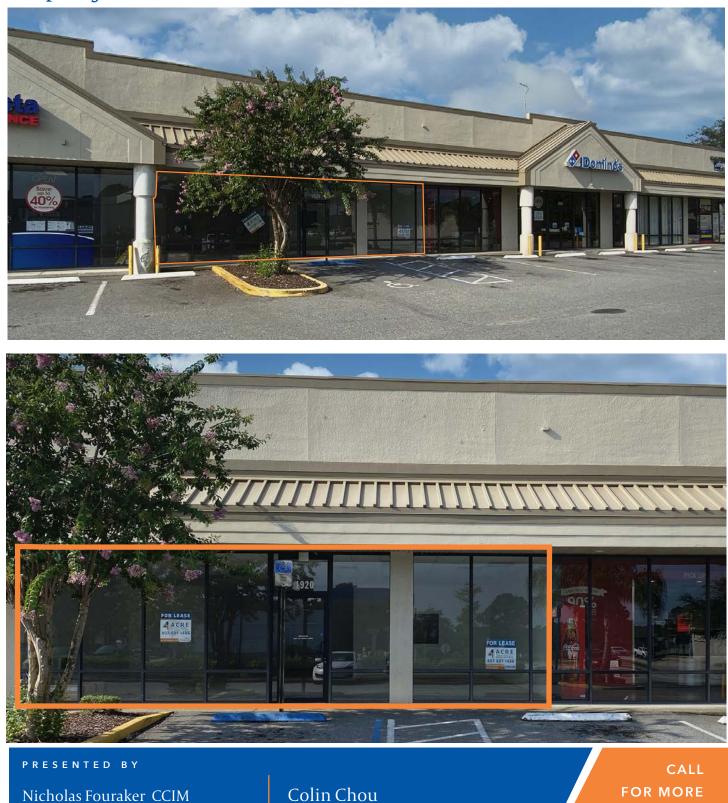

### **Property Photos**

NICK@4ACRE.COM | 407.601.1466

4 Acre Commercial Real Estate (4 Acre) does not represent or warranty the accuracy of the information contained herein. Such information has been given to 4 Acre by the owner of the property or obtained from other sources deemed reliable. 4 Acre has no reason to doubt its accuracy, but does not guarantee it. The reviewer(s) of this document is encouraged to perform their own research for their own purposes to verify the dependability of the information being reviewed. All information should be verified by reviewer(s) prior to purchase or lease. Unless otherwise noted, the property is being offered as-is, where is, with all faults.

COLIN@4ACRE.COM | 850.218.1902

Prime Kissimmee Retail Space 1904 East Osceola Parkway, Kissimmee, FL 34743