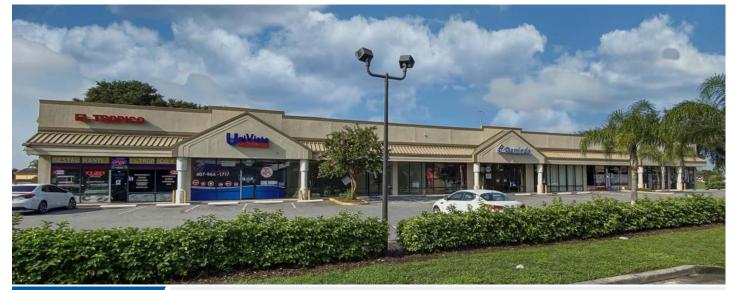

# RETAIL SPACE

### Prime Kissimmee Retail Space

1904 East Osceola Parkway, Kissimmee, FL 34743

#### Retail Space in a High-Traffic Kissimmee Location

Location

This property is located in a prime retail market and located right off of the highly traffic'd Osceola Parkway. The property also shares access with Publix allowing for additoinal visibility. The surrounding market holds over 90,000 residents allowing for a robust amount of consumers

#### Property Highlights

- 90,124 residents in a 3-Mile Radius
- 53,000 Daily Traffic Count
- Abundant Parking
- Cross Access with Publix
- Shell Space build to suit
- High traffic center